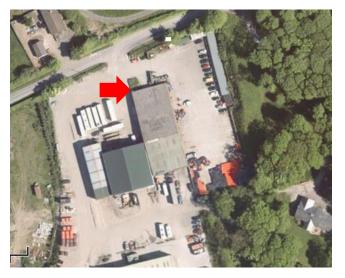

### INDUSTRIAL UNIT

147.30 sq.m 1,585 sq.ft
WEST DEVON / TAVISTOCK

UNIT 1, Hayedown Industrial Estate, Hayedown, Chillaton, TAVISTOCK Devon, PL19 OWN

\*Busy location adjacent West Devon Waste Transfer Depot\*

TO LET

01392 477497

**LOCATION:** The property is situated on the Hayedown Industrial Estate that is located approximately 4 miles north west of Tavistock and 2 miles south of Chillaton. The estate is used by several companies including a number involved in waste collection and recycling, benefitting from the location of West Devon District Council's waste transfer depot that lies immediately adjacent to the property.