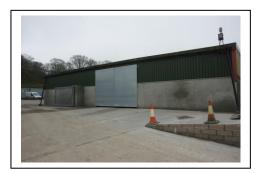

#### **DESCRIPTION:**

An end of terrace unit of concrete framed construction with full height blockwork walls and incorporating a new steel double leaf loading door (W:4.35m x H:3.26m), pedestrian door, and toilet. The accommodation comprises of the following areas: